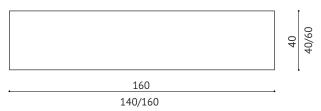

#### **FRONT VIEW**

## **AVAILABLE SIZES:**

- length/depth/height 140cm, 40cm, 80cm - length/depth/height 140cm, 60cm, 72cm - length/depth/height 160cm, 40cm, 80cm - length/depth/height 160cm, 60cm, 72cm