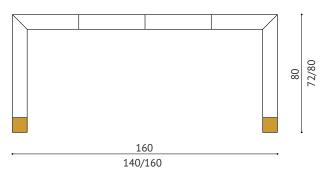

#### **FRONT VIEW**

#### **TOP VIEW**

#### SIDE VIEW

## **AVAILABLE SIZES:**

- length/depth/height 140cm, 40cm, 80cm - length/depth/height 140cm, 60cm, 72cm - length/depth/height 160cm, 40cm, 80cm - length/depth/height 160cm, 60cm, 72cm