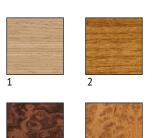

#### **AVAILABLE VENEERS:**

- 1 straight-grain oak (as in the picture)
- 2 teak
- 3 american walnut
- 4 walnut burl
- 5 oak burl