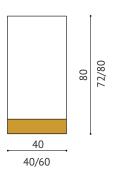

#### SIDE VIEW

## **AVAILABLE SIZES:**

- length/depth/height 140cm, 40cm, 80cm - length/depth/height 140cm, 60cm, 72cm - length/depth/height 160cm, 40cm, 80cm - length/depth/height 160cm, 60cm, 72cm