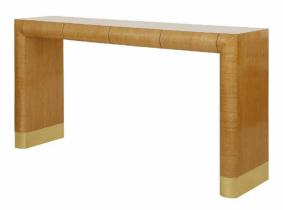

#### **DESCRIPTION:**

The BELLAGIO console/desk has been made of high-quality fibreboard veneered with straight-grain oak and covered with a polished brass plate. Lacquer: high gloss / french polish. It has four drawers equipped with the closed-softly-and-effortlessly system.

This original and elaborate piece of furniture, made of carefully chosen materials, will be a great decoration in any interior where it finds its home.