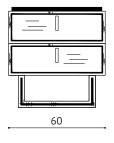

### AVAILABLE SIZES:

- height/width/depth 50cm, 60cm, 40cm
- height/width/depth 60cm, 60cm, 40cm

\*Data contained on the website is solely for commercial information and does not constitute the offer in accordance with art. 66, paragraph 1 of the Civil Code. We encourage You to contact us in regard to individual price evaluations.

1

FRONT VIEW

SIDE VIEW