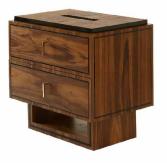

#### DESCRIPTION:

The BURTON night table has been made of the American Walnut with careful additions in high-gloss black lacquer. It has two very practical drawers with the "closedsoftly-and-effortlessly" system. The cabinet's character can be easily changed by the use of other available veneers and handles.

This is true classics in modern attire. It's elegant and carefully made from the finest wood will satisfy even the most demanding taste.