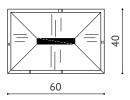

### AVAILABLE SIZES:

- height/width/depth 50cm, 60cm, 40cm
- height/width/depth 60cm, 60cm, 40cm

\*Data contained on the website is solely for commercial information and does not constitute the offer in accordance with art. 66, paragraph 1 of the Civil Code. We encourage You to contact us in regard to individual price evaluations.

1

FRONT VIEW

SIDE VIEW