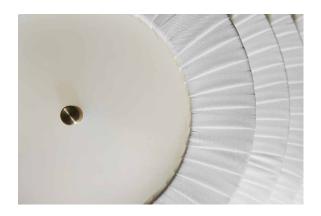

#### **DESCRIPTION:**

The cylindrical GRAND HOTEL CASINO I flush ceiling light in classic shape is made of ecru color ribbon. A large opening provides a lot of light while the plugs made of milk-color material prevent the dust from getting inside. The polished brass ball and brass fixture only adds to its beauty. Classic round shape of the lamp makes it suitable for both house interiors (bedroom, living room, hallway) and for hotel interiors.

#### **MATERIALS:**

- lampshade ribbon
- decorative ball polished brass
- flex and lamp fixture brass satin