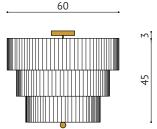

## MODEL II FRONT VIEW

## AVAILABLE SIZES:

- height/diameter 44cm, 70cm
- height/diameter 44cm, 80cm