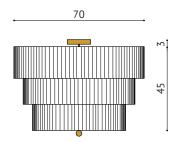

## MODEL I FRONT VIEW

## AVAILABLE SIZES:

- height/diameter 44cm, 70cm
- height/diameter 44cm, 80cm