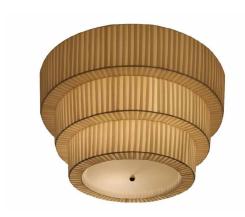

## MODEL I FRONT VIEW

#### **DESCRIPTION:**

The cylindrical GRAND HOTEL CASINO I flush ceiling light in classic shape is made of ecru color ribbon. A large opening provides a lot of light while the plugs made of milk-color material prevent the dust from getting inside. The polished brass ball and brass fixture only adds to its beauty. Classic round shape of the lamp makes it suitable for both house interiors (bedroom, living room, hallway) and for hotel interiors.

It is very elegant and will undoubtedly make a great decoration of any ceiling. The high-quality textured finish attracts attention and creates interesting and cozy lighting. The use of light dimmer is recommended for creating any desirable atmosphere and for the full use of all of the lamp's values.