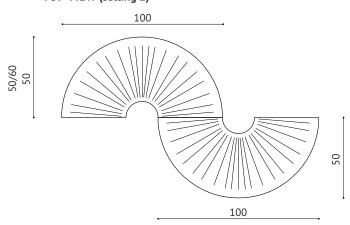

# **PINEAPPLE**

# **TABLE**



# TOP VIEW (setting 1)



## TOP VIEW (setting 2)



#### **SIDE VIEW**



#### **DESCRIPTION:**

The PINEAPPLE coffee table has been made of high-quality fibreboard lacquered in black high-gloss and veneered with high-gloss teak.

This very elegant table is distinguished by a precise, radial veneering. Possibility of connecting the modules makes it suitable for various rooms.

# AVAILABLE VENEERS:

- 1 straight-grain oak
- 2 teak (as in the picture)
- 3 oak burl
- 4 walnut burl

# **AVAILABLE FINISHES:**

- black lacquer semi-gloss/ satin
- black lacquer gloss/ french polish

# **AVAILABLE [TABLE] LEG FINISHES:**

- black lacquer semi-gloss / satin
- black lacquer gloss/ french polish

### **AVAILABLE SIZES:**

-height/ diameter 50 cm, 100 cm -height/ diameter 50 cm, 120 cm

<sup>\*</sup>Data contained on the website is solely for commerc