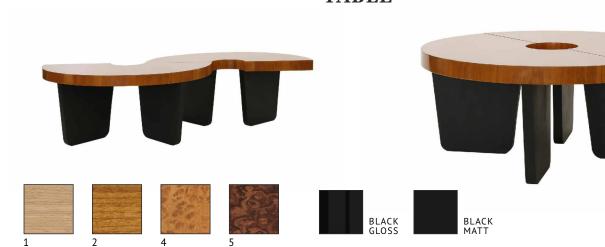

# **PINEAPPLE**

# **TABLE**

#### **DESCRIPTION:**

The PINEAPPLE coffee table has been made of high-quality fibreboard lacquered in black high-gloss and veneered with high-gloss teak.

This very elegant table is distinguished by a precise, radial veneering. Possibility of connecting the modules makes it suitable for various rooms.

# AVAILABLE VENEERS:

- 1 straight-grain oak
- 2 teak (as in the picture)
- 3 oak burl
- 4 walnut burl

# **AVAILABLE FINISHES:**

- black lacquer semi-gloss/ satin
- black lacquer gloss/ french polish

# **AVAILABLE [TABLE] LEG FINISHES:**

- black lacquer semi-gloss / satin
- black lacquer gloss/ french polish