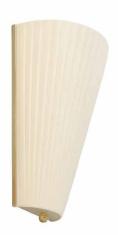

#### DESCRIPTION:

The RITZ I bracket lamp consists of the lampshade made of italian ribbon and vertical wall handle for a single light bulb. The handle necessary for assembling the lamp has a white finish.

Interesting, fan-like shape corresponding with Art Deco Epoch makes it perfectly suitable for stylish interiors. The textured finish attracts attention and creates an interesting and cozy lighting.

#### MATERIALS:

- lampshade ribbon
- base metal
- plug milk-color material
- ball and side slats polished brass