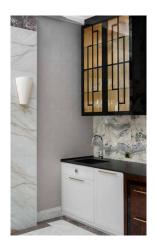

#### DESCRIPTION:

The RITZ I bracket lamp consists of the lampshade made of italian ribbon and vertical wall handle for a single light bulb. The handle necessary for assembling the lamp has a white finish.

Interesting, fan-like shape corresponding with Art Deco Epoch makes it perfectly suitable for stylish interiors. The textured finish attracts attention and creates an interesting and cozy lighting.