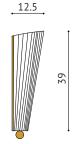

#### SIDE VIEW

#### **AVAILABLE SIZES:**

- hight/width/depth: 39cm, 26cm, 12,5cm