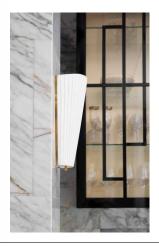

#### DESCRIPTION:

The RITZ I bracket lamp consists of the lampshade made of italian ribbon and vertical wall handle for a single light bulb. The handle necessary for assembling the lamp has a white finish.

Interesting, fan-like shape corresponding with Art Deco Epoch makes it perfectly suitable for stylish interiors. The textured finish attracts attention and creates an interesting and cozy lighting.