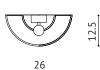

#### **TOP VIEW**

#### **AVAILABLE SIZES:**

- hight/width/depth: 39cm, 26cm, 12,5cm