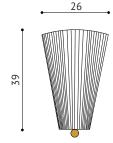

#### **FRONT VIEW**

#### **AVAILABLE SIZES:**

- hight/width/depth: 39cm, 26cm, 12,5cm