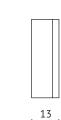

#### AVAILABLE SIZES:

- height/width/depth: 47cm, 16cm, 13cm
- height/width/depth: 37cm, 16cm, 13cm

#### **FRONT VIEW**

16

**TOP VIEW** 

**TOP VIEW** 

16

13