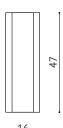

#### AVAILABLE SIZES:

- height/width/depth: 47cm, 16cm, 13cm
- height/width/depth: 37cm, 16cm, 13cm

### SIDE VIEW

13

SIDE VIEW

37

47

ECRU

16

#### **FRONT VIEW**

16

**TOP VIEW** 

**TOP VIEW** 

16

13