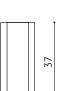

#### AVAILABLE SIZES:

- height/width/depth: 47cm, 16cm, 13cm
- height/width/depth: 37cm, 16cm, 13cm

### SIDE VIEW

13

SIDE VIEW

37

47

ECRU

16