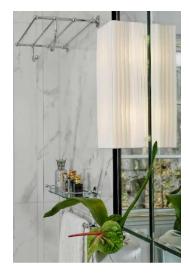

# **RITZ II BRACKET LAMP**

## **DESCRIPTION:**

The RITZ II bracket lamp consists of the lampshade with thickened lower and upper rims made of italian ribbon and vertical wall handle. The wall handle necessary for assembling the lamp has a white-color finish.

Classic rectangular shape makes the lamp suitable for both interiors of houses (bedroom, living room, bathroom, hallway) as well as interiors of hotels.

It is elegant and simple at the same time. The textured finish attract attention and creates interesting and cozy lighting.

#### AVAILABLE COLORS:

- colors of ribbon: natural white, ecru (as in the picture) - wall handle: white