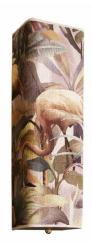

# SECRET GARDEN LONG

# **BRACKET LAMP**

SECRET

FLAMING

BOTANIC

BIRDS 1

BIRDS 2

BIRDS 3

BIRDS 4

## **DESCRIPTION:**

The SECRET GARDEN LONG bracket lamp consists of the lampshade covered with pattern-like fabric by an Italian designer finished with decorative ribbon and milk-color plug and a polished brass ball. Vertical wall handle necessary for assembling the lamp has a white-color finish.

Classic rectangular shape of the lamp makes it suitable for both house interiors (bedroom, living room, bathroom, hallway) and for hotel interiors.

The bracket lamp is very decorative and its patterned fabric will liven up any interior.

#### **AVAILABLE TEXTURES:**

- texture SECRET GARDEN
- texture FLAMING
- texture BOTANICA
- texture BIRDS (5 color options)