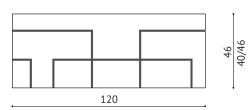

#### **FRONT VIEW**

#### SIDE VIEW

### AVAILABLE SIZES:

-height/length/width 75cm, 120cm, 40cm -height/length/width 75cm, 120cm, 46cm

<sup>\*</sup>Data contained on the website is solely for commercial information and does not constitute the offer in accordance with art. 66, paragraph 1 of the Civil Code. We encourage You to contact us in regard to individual price evaluations.