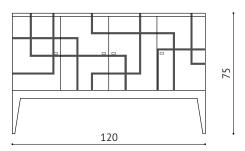

#### **TOP VIEW**

### AVAILABLE SIZES:

-height/length/width 75cm, 120cm, 40cm -height/length/width 75cm, 120cm, 46cm

<sup>\*</sup>Data contained on the website is solely for commercial information and does not constitute the offer in accordance with art. 66, paragraph 1 of the Civil Code. We encourage You to contact us in regard to individual price evaluations.