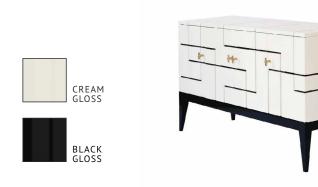

#### **DESCRIPTION:**

The TIFFANY I sideboard-mini-bar has been made of high-quality fibreboard lacquered in high gloss cream and high gloss black colour.

This stylish sideboard is perfect piece of furniture for the connoisseurs of the best design. It is perfect for both stylish and modern interiors. The commode provides a lot of storage room. It has two

or four cabinets with regulated-height shelves.

- black high gloss + cream high gloss

#### **AVAILABLE FINISHES:**

**AVAILABLE LACQUERS:** 

- high gloss/ french polish