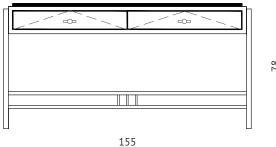

## SIDE VIEW

78

The TIFFANY II console has been made of highquality fibreboard lacquered in high gloss black and cream colour. Decorative vertical poles have been made of polished brass. It has been equipped with two drawers with the "closed-softly-and-effortlessly" system.

#### **AVAILABLE HANDLES:**

- Moon,
- Half Moon
- Cigarette
- Glass Tube

Get acquainted with the selection of handles available ` on our website www.hudson-hunters.com

Possibility of ordering the fronts with a "push-to-open" function.