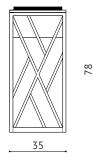

## SIDE VIEW

78

The TIFFANY II console has been made of highquality fibreboard lacquered in high gloss black and cream colour. Decorative vertical poles have been made of polished brass. It has been equipped with two drawers with the "closed-softly-and-effortlessly" system.

# AVAILABLE SIZES:

- height/length/depth 78cm, 135cm, 35cm
- height/length/depth 78cm, 155cm, 35cm

\*Data contained on the website is solely for commercial information and does not constitute the offer in accordance with art. 66, paragraph 1 of the Civil Code. We encourage You to contact us in regard to individual price evaluations.