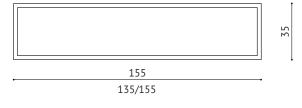

## **FRONT VIEW**

135/155

# AVAILABLE SIZES:

- height/length/depth 78cm, 135cm, 35cm
- height/length/depth 78cm, 155cm, 35cm

\*Data contained on the website is solely for commercial information and does not constitute the offer in accordance with art. 66, paragraph 1 of the Civil Code. We encourage You to contact us in regard to individual price evaluations.