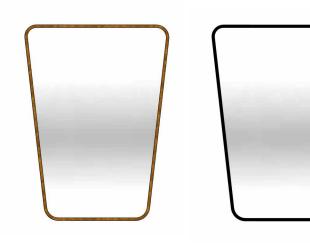

## **MIRROR**

CREAM

BLACK GLOSS

**FRONT VIEW** 

108

85

75

MODEL II

### **AVAILABLE LACQUERS:**

- black high gloss
- cream high gloss

#### **AVAILABLE SIZES:**

- height/width 144, 108cm - height/width 110, 60cm

\*Data contained on the website is solely for commercial information and does not constitute the offer in accordance with art. 66, paragraph 1 of the Civil Code. We encourage You to contact us in regard to individual price evaluations.