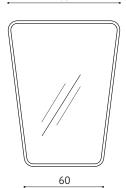

#### **AVAILABLE SIZES:**

- height/width 144, 108cm - height/width 110, 60cm

\*Data contained on the website is solely for commercial information and does not constitute the offer in accordance with art. 66, paragraph 1 of the Civil Code. We encourage You to contact us in regard to individual price evaluations.