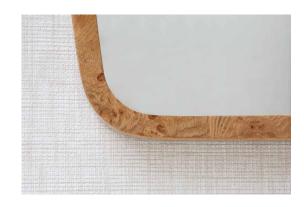

### DESCRIPTION:

Mirror with the frame veneered with oak burl. Lacquered in high-gloss.

Inspired by vintage dressing room mirrors. With its pure and curved shape, the timeless Vogue mirror adds a gentle touch of elegance to any interior style.

### **AVAILABLE VENEERS:**

- 4 walnut burl
- 5 oak burl (as in the picture)