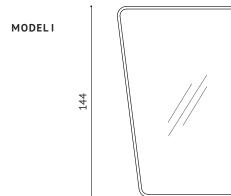

#### **AVAILABLE SIZES:**

- height/width 144, 108cm - height/width 110, 60cm

\*Data contained on the website is solely for commercial information and does not constitute the offer in accordance with art. 66, paragraph 1 of the Civil Code. We encourage You to contact us in regard to individual price evaluations.