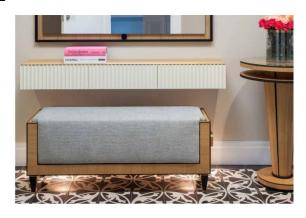

It is primarily designed for elegant halls or bedrooms, to be placed in front of the bed or as a dressing table seat. It is fitted with two, very functional side drawers with decorative handles.