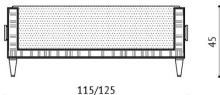

#### **AVAILABLE SIZES:**

- - HxLxD 45cm, 115cm, 41cm
- - HxLxD 45cm, 125cm, 41cm

\*Any data presented on the sq page shall be solely construed as commercial information and do not constitute an offer within the meaning of Article 66, paragraph 1 of the Civil Code. Please contact us in person for an individual appraisal.

### **SIDE VIEW**