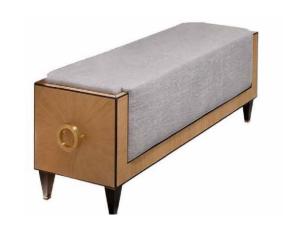

# **GATSBY ART DECO II**

# **POUF**

# **DESCRIPTION:**

The GATSBY Art Deco is a more ornamental version of the GATSBY ottoman. Its base part, made of high quality MDF, stuns with elaborately fabricated veneer. Liquid ebony inserts emphasizes the artistry of veneering. Upholstered seat in many

It is primarily designed for elegant halls or bedrooms, to be placed in front of the bed or as a dressing table seat. It is fitted with two, very functional side drawers with decorative handles.

### **AVAILABLE HANDLES:**

- Golden Circle (as shown in the picture)
- any handle provided by the buyer

Our assortment of handles is available at: www.hudsonhunters.com