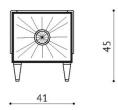

#### **AVAILABLE SIZES:**

- - HxLxD 45cm, 115cm, 41cm
- - HxLxD 45cm, 125cm, 41cm

\*Any data presented on the sq page shall be solely construed as commercial information and do not constitute an offer within the meaning of Article 66, paragraph 1 of the Civil Code. Please contact us in person for an individual appraisal.