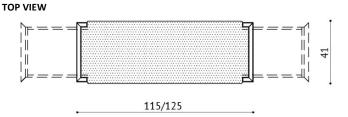

#### **AVAILABLE SIZES:**

- - HxLxD 45cm, 115cm, 41cm
- - HxLxD 45cm, 125cm, 41cm

\*Any data presented on the sq page shall be solely construed as commercial information and do not constitute an offer within the meaning of Article 66, paragraph 1 of the Civil Code. Please contact us in person for an individual appraisal.