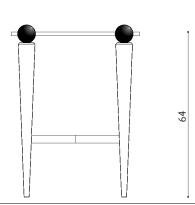

## SIDE VIEW

50

### AVAILABLE SIZES:

- Diam./H 50cm, 64cm

\*Any data presented on the page shall be solely construed as commercial information

and do not constitute an offer within the meaning of Article 66, paragraph 1 of the Civil Code. Please contact us in person for an individual appraisal.