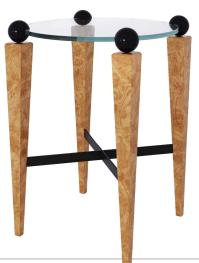

# **LORD**

# **COFFEE TABLE**

**GLOSS BLACK** 

#### **DESCRIPTION:**

The LORD coffee table is made of high-quality MDF board veneered with decorative varieties of wood burr and solid wood.

It is an ornamental piece, ideally suited as a side table complementing an armchair in the living room, office or hall.

### AVAILABLE SIZES:

- Diam./H 50cm, 64cm

\*Any data presented on the page shall be solely construed as commercial information

and do not constitute an offer within the meaning of Article 66, paragraph 1 of the Civil Code. Please contact us in person for an individual appraisal.