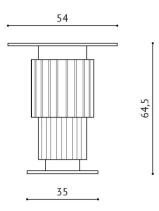

# PINEAPPLE BABY

## **COFFEE TABLE**











POLISHED **BRASS** 

SATIN BRASS



#### **TOP VIEW**

54



#### SIDE VIEW



#### **DESCRIPTION:**

The PINAPPLE BABY side table is made of solid wood and high grade black, varnished MDF.

This ornamental is an example of perfect craftsmanship. It is an excellent supplement to the PINAPPLE ART DECO coffee table with a diameter of 130cm, or can work as an independent side table.

## **AVAILABLE DECORATIVE BASE FINISHES:**

- 1 solid oak + varnish in black or cream
- 2 black varnish
- 3 cream varnish

## **AVAILABLE BASE FINISHES:**

- satin brass
- polished brass

#### **AVAILABLE FINISHES:**

- satin/ semi-matte varnish
- black gloss varnish/ French polish

### **AVAILABLE GLASS TYPES:**

- classic, transparent
- colorless/ optic white

paragraph 1 of the Civil Code. Please contact us in person for an individual