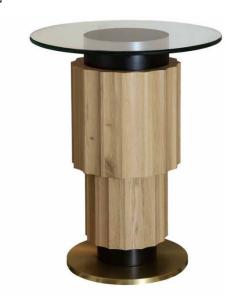

# PINEAPPLE BABY

#### **DESCRIPTION:**

The PINAPPLE BABY side table is made of solid wood and high grade black, varnished MDF.

This ornamental is an example of perfect craftsmanship. It is an excellent supplement to the PINAPPLE ART DECO coffee table with a diameter of 130cm, or can work as an independent side table.

## **AVAILABLE DECORATIVE BASE FINISHES:**

- 1 solid oak + varnish in black or cream
- 2 black varnish
- 3 cream varnish

## **AVAILABLE BASE FINISHES:**

- satin brass
- polished brass