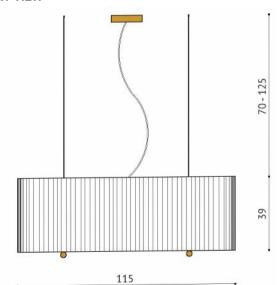

#### **FRONT VIEW**

## **AVAILABLE SIZES:**

- HxLxD 39cm/ 115cm/ 37cm
- + sling 70-125cm