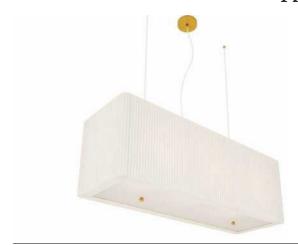

# **RITZ LONG II**

## PENDANT LAMP

NAT. WHITE

**ECRU** 

BLACK VARNISH

#### **DESCRIPTION:**

The RITZ LONG II pendant lamp consists of an impressive lampshade made of Italian ribbons and decorative slings. From the bottom, the hole is capped with a milky plastic blind. Rated at IP20, the fixture can be used indoors. Its elongated shape will accentuate the space above a dining table or kitchen isle. In office spaces, the lamp will elevate the rank and warm the mood of your conference hall. In public spaces, such as hotel lobby or restaurant, its warm light will create elegant ambiance.

It is very elegant and the size will brighten up every ceiling. The textured finish draws attention to quality and creates an interesting, cozy atmosphere. With its open bottom, the lamp provides excellent lighting. If possible, use a dimmer to create any mood and take full advantage of the lamp's possibilities.