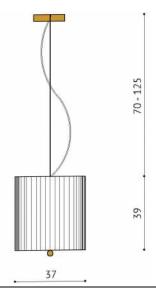

## SIDE VIEW

## **AVAILABLE SIZES:**

- HxLxD 39cm/ 115cm/ 37cm
- + sling 70-125cm