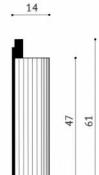

#### FRONT VIEW

16

49

#### SIDE VIEW

### **AVAILABLE SIZES:**

- H/W/D 61cm, 16cm, 14.5cm