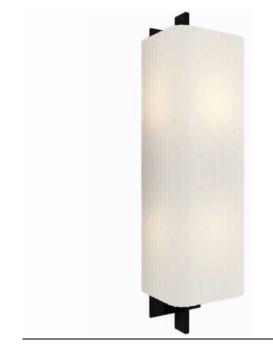

# **RITZ SUIT III**

## **LAMP**

NAT. WHITE

ITE

BLACK VARNISH

#### **DESCRIPTION:**

RITZ SUIT III consists of a lamp shade made of Italian ribbons and black, steel appliqué. Thin vertical and horizontal strips of steel accentuate the softness of form and light.

The classic rectangular shape makes the lamp suitable for both home (bedroom, living room, bathroom, hallway) and hotel interiors.

#### MATERIALS:

- shade: Italian ribbon
- decorative base and backplate:

steel, black varnish structure