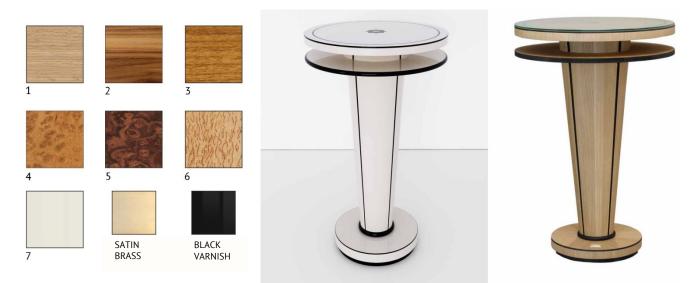

## DESCRIPTION:

The SOLEI table is made of high quality MDF veneered with straight-grained oak finished with satin varnish and satin black varnish or high gloss.

This ornamental table is ideally suited as a central table in a hall, or a side table to be placed next to an armchair in a hall.

#### AVAILABLE VENEERS AND VARNISH COLORS:

| photograph) + black | alnut burr + black<br>Irly birch burr varnish<br>inserts |
|---------------------|----------------------------------------------------------|
|---------------------|----------------------------------------------------------|

7 - cream French polish + black French polish inserts

+ ground brass insert

### AVAILABLE FINISHES:

- satin/ semi-matte varnish
- high gloss varnish/ French polish