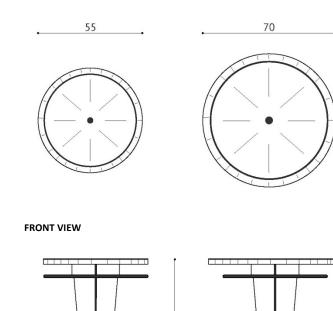

## TOP VIEW

80

#### AVAILABLE SIZES:

- Diam./H 55cm, 80cm
- Diam./H 70cm, 80cm

\*Any data presented on the sq page shall be solely construed as commercial information and do not constitute an offer within the meaning of Article 66, paragraph 1 of the Civil Code. Please contact us in person for an individual appraisal.