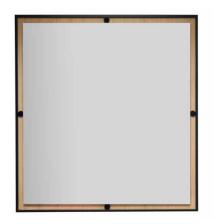

## **MIRROR**

130

**DESCRIPTION:** 

Mirror with a decorative back plate veneered with straightgrain oak or another veneer from the table below. Semi-matte varnished veneer. Decorative inserts and the frame are painted to black gloss.

The shape of VOGUE I mirror is classic, but the decorative inserts used and the offset of the mirror against the veneered back plate add a decorative, embelished dimension.