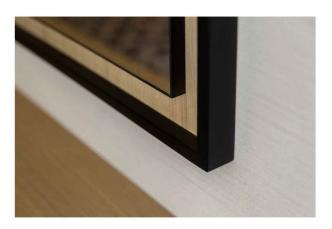

## **MIRROR**

130

**DESCRIPTION:** 

Mirror with a decorative back plate veneered with straightgrain oak or another veneer from the table below. Semi-matte varnished veneer. Decorative inserts and the frame are painted to black gloss.

The shape of VOGUE I mirror is classic, but the decorative inserts used and the offset of the mirror against the veneered back plate add a decorative, embelished dimension.