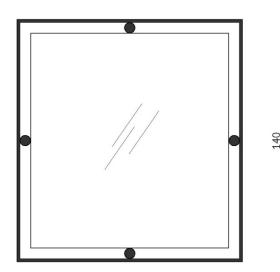

#### **AVAILABLE SIZES:**

- W/H/D 130cm/140cm/ 3.5 cm
- W/H/D 140cm/140cm/ 3.5 cm
- W/H/D 120cm/120cm/ 3.5 cm
- W/H/D 90cm/90cm/ 3.5 cm
- other sizes available at request

\*Any data presented on the sq page shall be solely construed as commercial information and do not constitute an offer within the meaning of Article 66, paragraph 1 of the Civil Code. Please contact us in person for an individual