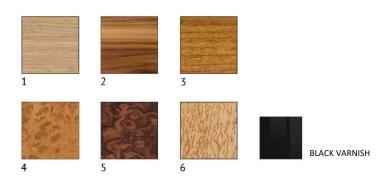

#### **AVAILABLE VENEERS AND VARNISH COLORS:**

- 1 straight-grained oak (as 5 walnut burr shown in the photograph) 6 - Curly birch burr
- 2 American or European walnut
- inserts black varnish for all variants
- 3 teak
- 4 oak burr

## **AVAILABLE VENEER FINISHES:**

- satin/semi-matte varnish
- high gloss varnish/ French polish

### **AVAILABLE VARNISH FINISHES:**

high gloss varnish/ French polish