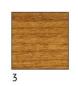

#### **AVAILABLE VENEERS AND VARNISH COLORS:**

1 - straight-grained oak

6 - Curly birch burr

2 - American or European walnut

7 - black varnish (as shown in the photograph)

3 - teak

- inserts - satin brass for all