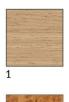

#### **AVAILABLE VENEERS AND VARNISH COLORS:**

1 - straight-grained oak

6 - Curly birch burr

2 - American or European walnut

7 - black varnish (as shown in the photograph)

3 - teak

- inserts - satin brass for all