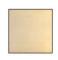

# **POUF**

74

SATIN BRASS

#### **AVAILABLE VENEERS AND VARNISH COLORS:**

1 - straight-grained oak

6 - Curly birch burr

2 - American or European walnut

7 - black varnish (as shown in the photograph)

3 - teak

- inserts - satin brass for all