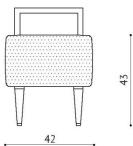

#### SIDE VIEW

**TOP VIEW** 

#### **AVAILABLE SIZES:**

- - HxLxD 56cm, 115cm, 42cm
- - HxLxD 56cm, 125cm, 42cm

\*Any data presented on the sq page shall be solely construed as commercial information and do not constitute an offer within the meaning of Article 66,  $paragraph\ 1\ of\ the\ Civil\ Code.\ Please\ contact\ us\ in\ person\ for\ an\ individual$ appraisal.