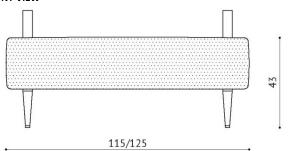

## FRONT VIEW

#### 115/125

#### **AVAILABLE SIZES:**

- - HxLxD 56cm, 115cm, 42cm
- - HxLxD 56cm, 125cm, 42cm

\*Any data presented on the sq page shall be solely construed as commercial information and do not constitute an offer within the meaning of Article 66,  $paragraph\ 1\ of\ the\ Civil\ Code.\ Please\ contact\ us\ in\ person\ for\ an\ individual$ appraisal.