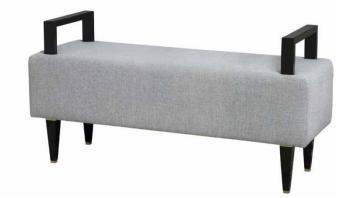

# **DAISY**

# **POUF**

74

SATIN BRASS

## **DESCRIPTION:**

DAISY II is a classic pouf.

High quality MDF base with black veneer or varnish finish.

Upholstered seat in many color options.

It is primarily designed for elegant halls or bedrooms, to be placed in front of the bed or as a dressing table seat.

#### **AVAILABLE SIZES:**

- - HxLxD 56cm, 115cm, 42cm
- - HxLxD 56cm, 125cm, 42cm

\*Any data presented on the sq page shall be solely construed as commercial information and do not constitute an offer within the meaning of Article 66,  $paragraph\ 1\ of\ the\ Civil\ Code.\ Please\ contact\ us\ in\ person\ for\ an\ individual$ appraisal.