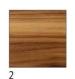

#### **AVAILABLE VENEERS AND VARNISH COLORS:**

1 - straight-grained oak

6 - Curly birch burr

2 - American or European walnut

7 - black varnish (as shown in the photograph)

3 - teak

- inserts - satin brass for all