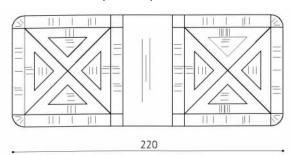

#### **TOP VIEW (unfolded)**

### AVAILABLE SIZES:

- LxDxH 160cm, 110cm, 75cm
- LxDxH 180cm, 90cm, 75cm
- LxDxH 160cm, 100cm, 75cm
- LxDxH 180cm, 100cm, 75cm
- LxDxH 200cm, 100cm, 75cm
- LxDxH 225cm, 100cm, 75cm - LxDxH 180cm, 110cm, 75cm
- LxDxH 200cm, 110cm, 75cm
- LxDxH 225cm, 110cm, 75cm
- \* Each table model is also offered in its unfolded version.
- \* If interested in a different size, our process engineer and our designer will develop a table to match your needs.