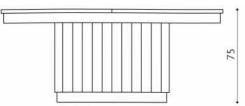

#### FRONT VIEW

### AVAILABLE SIZES:

- LxDxH 160cm, 110cm, 75cm
- LxDxH 180cm, 90cm, 75cm
- LxDxH 160cm, 100cm, 75cm
- LxDxH 180cm, 100cm, 75cm
- LxDxH 200cm, 100cm, 75cm
- LxDxH 225cm, 100cm, 75cm - LxDxH 180cm, 110cm, 75cm
- LxDxH 200cm, 110cm, 75cm
- LxDxH 225cm, 110cm, 75cm
- \* Each table model is also offered in its unfolded version.
- \* If interested in a different size, our process engineer and our designer will develop a table to match your needs.