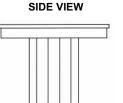

# **WASHINGTON COUNTRY**

## **TABLE**









#### FRONT VIEW





#### **TOP VIEW (before unfolding)**





#### **TOP VIEW (unfolded)**



#### **DESCRIPTION:**

The WASHINGTON COUNTRY table is made of high quality MDF veneered with straight-grained oak finished with satin varnish.

This original and extraordinary piece made of carefully selected materials will stand out in each space it is placed in. The use of one leg allows convenient use regardless of the seating position.

#### **AVAILABLE VENEERS:**

- 1a natural straight-grained oak
- 1b brightened straight-grained oak (as shown in the photograph)
- 2 -American or European walnut
- 3 -teak

#### **AVAILABLE FINISHES:**

- satin/ semi-matte varnish
- high gloss varnish/ French polish

### AVAILABLE SIZES:

- LxDxH 160cm, 110cm, 75cm
- LxDxH 180cm, 90cm, 75cm
- LxDxH 160cm, 100cm, 75cm
- LxDxH 18