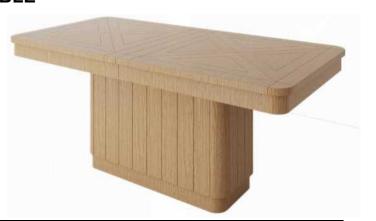

#### FRONT VIEW

#### **DESCRIPTION:**

The WASHINGTON COUNTRY table is made of high quality MDF veneered with straight-grained oak finished with satin varnish.

This original and extraordinary piece made of carefully selected materials will stand out in each space it is placed in. The use of one leg allows convenient use regardless of the seating position.