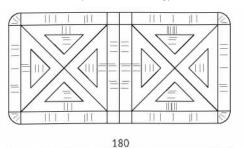

#### **TOP VIEW (before unfolding)**

### AVAILABLE SIZES:

- LxDxH 160cm, 110cm, 75cm
- LxDxH 180cm, 90cm, 75cm
- LxDxH 160cm, 100cm, 75cm
- LxDxH 180cm, 100cm, 75cm
- LxDxH 200cm, 100cm, 75cm
- LxDxH 225cm, 100cm, 75cm - LxDxH 180cm, 110cm, 75cm
- LxDxH 200cm, 110cm, 75cm
- LxDxH 225cm, 110cm, 75cm
- \* Each table model is also offered in its unfolded version.
- \* If interested in a different size, our process engineer and our designer will develop a table to match your needs.