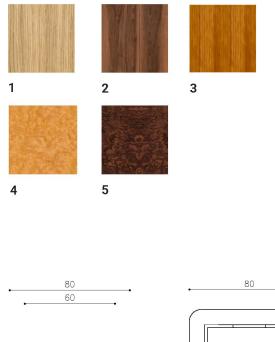

#### **AVAILABLE VENEERS:**

1-natural straight-grained oak (as illustrated) 2-American or European walnut 3-teak 4-oak burr 5-walnut burr

#### AVAILABLE SIZES:

- LxDxH80cm, 80cm, 45cm+ tray 60cm, 60cm, 4cm

\*Please provide the desired furniture size, and, within a few days, our design engineer will confirm with you if it can be manufactured