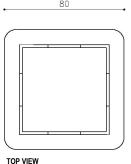

#### AVAILABLE SIZES:

- LxDxH80cm, 80cm, 45cm+ tray 60cm, 60cm, 4cm

\*Please provide the desired furniture size, and, within a few days, our design engineer will confirm with you if it can be manufactured