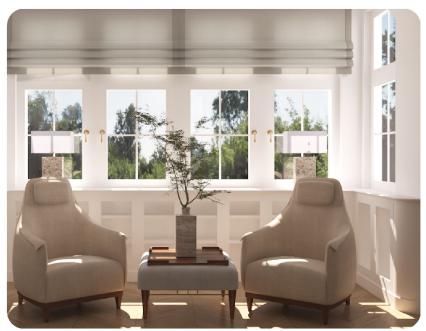

This design will serve as an interesting addition to both extravagant and minimal interiors. For a minimal interior, the pouf can go without the ornamental rim.