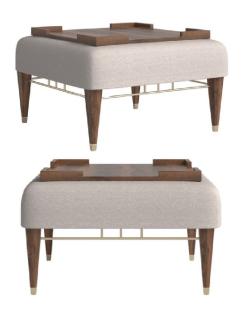

### BOB FOSSE COFFE TABLE

45

FRONT VIEW

## DESCRIPTION:

The pouf consists of an upholstered seat made of any fabric, and four veneered legs with brass appliqués. The decorative brass element on its circumference is made of satin brass.

The tray, which is veneered just like the legs, turns the pouf into a table.

This design will serve as an interesting addition to both extravagant and minimal interiors. For a minimal interior, the pouf can go without the ornamental rim.