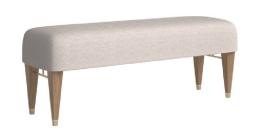

#### **DESCRIPTION:**

The pouf consists of an upholstered seat made of any fabric, and four veneered legs with brass appliqués. The decorative brass element on the pouf's two sides is made of satin brass.

## **AVAILABLE VENEERS:**

- 1-natural straight-grained oak (as illustrated)
- 2-American or European walnut
- 3-teak
- 4-oak burr
- 5-walnut burr