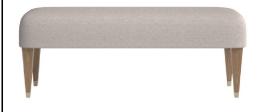

#### **DESCRIPTION:**

The pouf consists of an upholstered seat made of any fabric, and four veneered legs with brass appliqués. The decorative brass element on the pouf's two sides is made of satin brass.

This design will serve as an interesting addition to both extravagant and minimal interiors. For a minimal interior, the pouf can go without the ornamental elements under the seat.