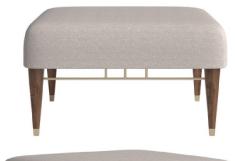

#### **DESCRIPTION:**

The pouf consists of an upholstered seat made of any fabric, and four veneered legs with brass appliqués. The decorative brass element on its circumference is made of satin brass.

This design will serve as an interesting addition to both extravagant and minimal interiors. For a minimal interior, the pouf can go without the ornamental rim.