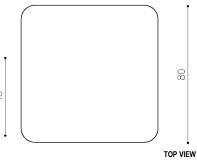

#### **BOB FOSSE POUF**

5

5

80

### **AVAILABLE SIZES:**

- LxDxH: 80cm, 80cm, 45cm

\*Please provide the desired furniture size, and, within a few days, our design engineer will confirm with you if it can be manufactured

\*The data provided on this page is for commercial reference only, and should not be construed as an offer within the meaning of Article 66 item 1 of the Civil Code.