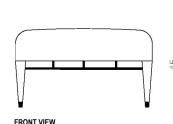

#### **DESCRIPTION:**

The pouf consists of an upholstered seat made of any fabric, and four veneered legs with brass appliqués. The decorative brass element on its circumference is made of satin brass.

This design will serve as an interesting addition to both extravagant and minimal interiors. For a minimal interior, the pouf can go without the ornamental rim.