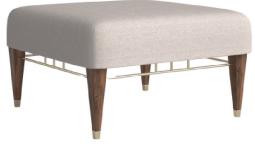

#### **DESCRIPTION:**

The pouf consists of an upholstered seat made of any fabric, and four veneered legs with brass appliqués. The decorative brass element on its circumference is made of satin brass.

This design will serve as an interesting addition to both extravagant and minimal interiors. For a minimal interior, the pouf can go without the ornamental rim.