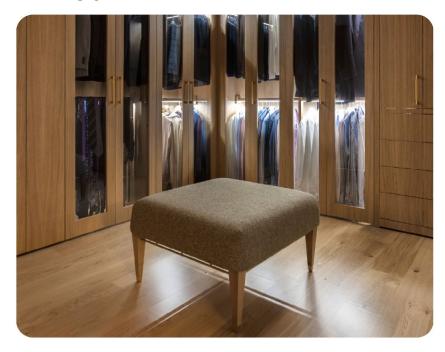

This design will serve as an interesting addition to both extravagant and minimal interiors. For a minimal interior, the pouf can go without the ornamental rim.