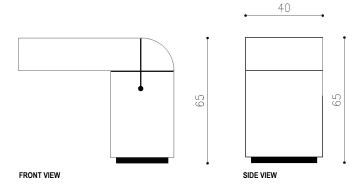

#### AVAILABLE SIZES:

- LxDxH: 0cm, 40cm, 55cm

\*Please provide the desired furniture size, and, within a few days, our design engineer will confirm with you if it can be manufactured

\*The data provided on this page is for commercial reference only, and should not be construed as an offer within the meaning of Article 66 item 1 of the Civil Code. Please contact us for an individual appraisal.