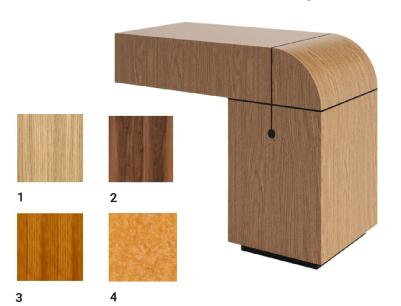

#### **DESCRIPTION:**

Tables made of high quality MDF board and poplar plywood.

The complete structure is finished with oak veneer and French polish. The drawer is opened by pulling on an undercut, and the cabinet - by pulling on a side cut.

#### AVAILABLE VENEERS:

- 1-natural straight-grained oak (as illustrated)
- 2-American or European walnut
- 3-teak
- 4-oak burr
- 5-walnut burr