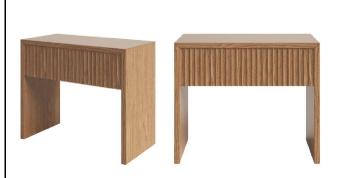

#### **DESCRIPTION:**

Tables made of high quality MDF board and poplar plywood. The complete structure is finished with oak veneer and French polish. The handles are made of brass, with a polished or satin finish.

This design will serve as an interesting addition to both extravagant and minimal interiors.