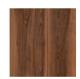

#### **AVAILABLE VENEERS:**

- 1-natural straight-grained oak (as illustrated)
- 2-American or European walnut
- 3-teak
- 4-oak burr
- 5-walnut burr