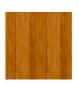

#### **DESCRIPTION:**

Tables made of high quality MDF board and poplar plywood. The complete structure is finished with oak veneer and French polish. The handles are made of brass, with a polished or satin finish.

#### **AVAILABLE VENEERS:**

- 1-natural straight-grained oak (as illustrated)
- 2-American or European walnut
- 3-teak
- 4-oak burr
- 5-walnut burr