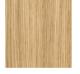

#### **AVAILABLE VENEERS:**

- 1-natural straight-grained oak (as illustrated)
- 2-American or European walnut
- 3-teak
- 4-oak burr
- 5-walnut burr