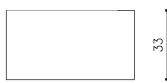

### **CLASSIC COCO III**

5

61

TOP VIEW

61

FRONT VIEW

33

SIDE VIEW

#### **AVAILABLE SIZES:**

- LxDxH: 61cm, 33cm, 55cm

\*Please provide the desired furniture size, and, within a few days, our design engineer will confirm with you if it can be manufactured

\*The data provided on this page is for commercial reference only, and should not be construed as an offer within the meaning of Article 66 item 1 of the Civil Code. Please contact us for an individual appraisal.