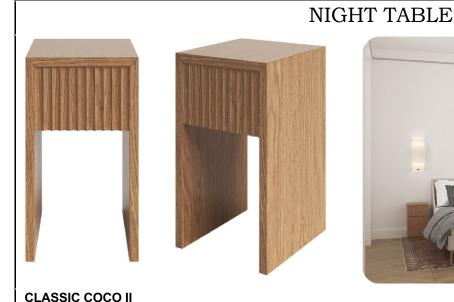

## CLASSIC COCO II

FRONT VIEW

## **DESCRIPTION:** Tables made of high quality MDF board and poplar plywood. The complete structure is finished with oak veneer and French polish. The handles are made of brass, with a polished or satin finish. This night table will be perfect for a small bedroom. The structure needs to be fastened to the wall for additional stability. This design will serve as an interesting addition to both extravagant and minimal interiors. AVAILABLE VENEERS: 1-natural straight-grained oak (as illustrated) 2-American or European walnut 3-teak 4-oak burr 5-walnut burr AVAILABLE SIZES: - LxDxH: 29cm, 33cm, 55cm \*Please provide the desired furniture size, and, within a few days, our design engineer will confirm with you if it can be manufactured \*The data provided on this page is for commercial reference only, and should not be construed as an offer within the meaning of Article 66 item 1 of the Civil Code. Please contact us for an individual appraisal.