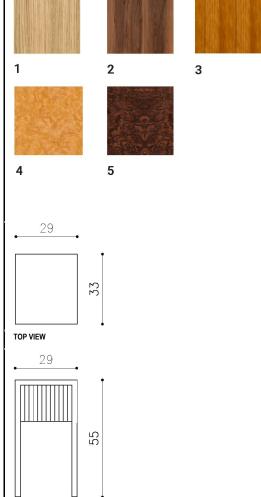

## **DESCRIPTION:** Tables made of high quality MDF board and poplar plywood. The complete structure is finished with oak veneer and French polish. The handles are made of brass, with a polished or satin finish. This night table will be perfect for a small bedroom. The structure needs to be fastened to the wall for additional stability. This design will serve as an interesting addition to both extravagant and minimal interiors. AVAILABLE VENEERS: 1-natural straight-grained oak (as illustrated) 2-American or European walnut 3-teak 4-oak burr 5-walnut burr AVAILABLE SIZES: - LxDxH: 29cm, 33cm, 55cm \*Please provide the desired furniture size, and, within a few days, our design engineer will confirm with you if it can be manufactured \*The data provided on this page is for commercial reference only, and should not be construed as an offer within the meaning of Article 66 item 1 of the Civil Code. Please contact us for an individual appraisal.

33

SIDE VIEW