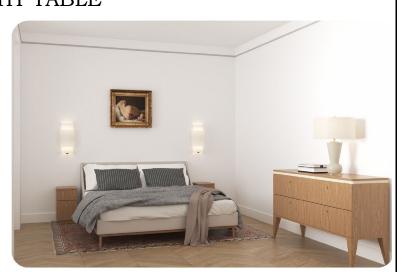

## **DESCRIPTION:** Tables made of high quality MDF board and poplar plywood. The complete structure is finished with oak veneer and French polish. The handles are made of brass, with a polished or satin finish. This night table will be perfect for a small bedroom. The structure needs to be fastened to the wall for additional stability. This design will serve as an interesting addition to both extravagant and minimal interiors. AVAILABLE VENEERS: 1-natural straight-grained oak (as illustrated) 2-American or European walnut 3-teak 4-oak burr 5-walnut burr AVAILABLE SIZES: - LxDxH: 29cm, 33cm, 55cm \*Please provide the desired furniture size, and, within a few days, our design engineer will confirm with you if it can be manufactured \*The data provided on this page is for commercial reference only, and should not be construed as an offer within the meaning of Article 66 item 1 of the Civil Code. Please contact us for an individual appraisal.