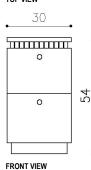

#### **AVAILABLE SIZES:**

- LxDxH: 30cm, 33cm, 54cm

\*Please provide the desired furniture size, and, within a few days, our design engineer will confirm with you if it can be manufactured

\*The data provided on this page is for commercial reference only, and should not be construed as an offer within the meaning of Article 66 item 1 of the Civil Code. Please contact us for an individual appraisal.