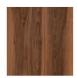

### **AVAILABLE VENEERS:**

- 1-natural straight-grained oak (as illustrated)
- 2-American or European walnut
- 3-teak
- 4-oak burr
- 5-walnut burr