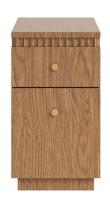

#### **CLASSIC COCO I**

5

#### **DESCRIPTION:**

Tables made of high quality MDF board and poplar plywood. The complete structure is finished with oak veneer and French polish. The handles are made of brass, with a polished or satin finish.

This night table will be perfect for a small bedroom. The structure needs to be fastened to the wall for additional stability. This design will serve as an interesting addition to both extravagant and minimal interiors.