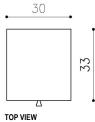

#### **AVAILABLE SIZES:**

- LxDxH: 30cm, 33cm, 54cm

\*Please provide the desired furniture size, and, within a few days, our design engineer will confirm with you if it can be manufactured

\*The data provided on this page is for commercial reference only, and should not be construed as an offer within the meaning of Article 66 item 1 of the Civil Code. Please contact us for an individual appraisal.