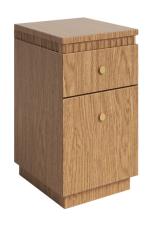

#### **CLASSIC COCO I**

5

#### **DESCRIPTION:**

Tables made of high quality MDF board and poplar plywood. The complete structure is finished with oak veneer and French polish. The handles are made of brass, with a polished or satin finish.

This night table will be perfect for a small bedroom. The structure needs to be fastened to the wall for additional stability. This design will serve as an interesting addition to both extravagant and minimal interiors.