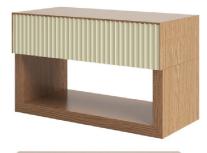

#### **CLASSIC COCO II**

5

FRONT VIEW

32

SIDE VIEW

## DESCRIPTION:

Tables made of high quality MDF board and poplar plywood. The complete structure is finished with oak veneer and French polish. The corrugated front can be veneered or varnished to any color. The drawer is opened by pulling on an undercut.

This design will serve as an interesting addition to both extravagant and minimal interiors.