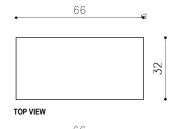

#### **CLASSIC COCO II**

5

FRONT VIEW

32

SIDE VIEW

### **AVAILABLE SIZES:**

- LxDxH: 66cm, 32cm, 40cm

\*Please provide the desired furniture size, and, within a few days, our design engineer will confirm with you if it can be manufactured

\*The data provided on this page is for commercial reference only, and should not be construed as an offer within the meaning of Article 66 item 1 of the Civil Code. Please contact us for an individual appraisal.