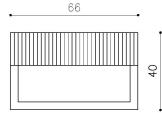

#### **CLASSIC COCO II**

5

FRONT VIEW

32

SIDE VIEW

### **AVAILABLE SIZES:**

- LxDxH: 66cm, 32cm, 40cm

\*Please provide the desired furniture size, and, within a few days, our design engineer will confirm with you if it can be manufactured

\*The data provided on this page is for commercial reference only, and should not be construed as an offer within the meaning of Article 66 item 1 of the Civil Code. Please contact us for an individual appraisal.