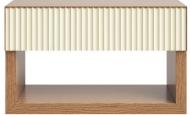

#### **CLASSIC COCO II**

5

FRONT VIEW

32

SIDE VIEW

## DESCRIPTION:

Tables made of high quality MDF board and poplar plywood. The complete structure is finished with oak veneer and French polish. The corrugated front can be veneered or varnished to any color. The drawer is opened by pulling on an undercut.