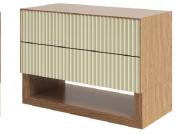

## **CLASSIC COCO I**

### **DESCRIPTION:**

Tables made of high quality MDF board and poplar plywood. The complete structure is finished with oak veneer and French polish. The fronts can be veneered or varnished to any color. The handles are made of brass, with a polished or satin finish.

The tables are designed for hanging on the wall, at any convenient height.

This design will serve as an interesting addition to both extravagant and minimal interiors.