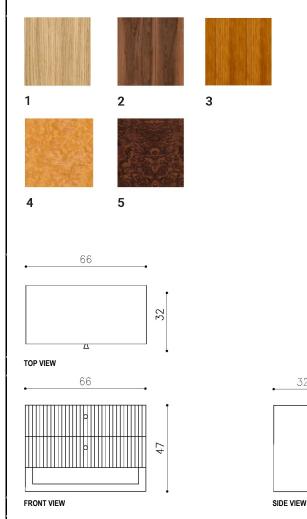

#### AVAILABLE VENEERS:

1-natural straight-grained oak (as illustrated) 2-American or European walnut 3-teak 4-oak burr 5-walnut burr

#### AVAILABLE SIZES:

- LxDxH: 66cm, 32cm, 47cm

\*Please provide the desired furniture size, and, within a few days, our design engineer will confirm with you if it can be manufactured

\*The data provided on this page is for commercial reference only, and should not be construed as an offer within the meaning of Article 66 item 1 of the Civil Code. Please contact us for an individual appraisal.