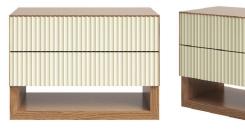

## **CLASSIC COCO I**

### **DESCRIPTION:**

Tables made of high quality MDF board and poplar plywood. The complete structure is finished with oak veneer and French polish. The fronts can be veneered or varnished to any color. The handles are made of brass, with a polished or satin finish.

The tables are designed for hanging on the wall, at any convenient height.

This design will serve as an interesting addition to both extravagant and minimal interiors.