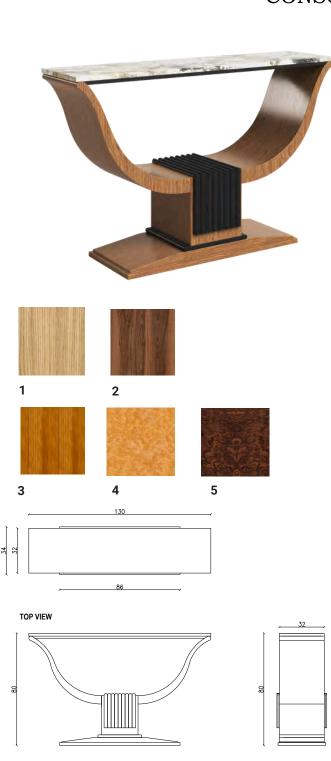

## DESCRIPTION:

The GIANNI console table is made of high quality MDF board and poplar plywood.

The complete structure is finished with oak veneer and French polish. The ornamental appliqué is varnished glossy black. The table top is made of marble or quartz.

The console table is ideally suited for the living room. For a perfect match, place it under a painting or ornamental mirror.

1-natural straight-grained oak (as illustrated) 2-American or European walnut 3-teak 4-oak burr 5-walnut burr

AVAILABLE SIZES: - LxDxH: 130cm, 29cm, 80cm

\*Please provide the desired furniture size, and, within a few days, our design engineer will confirm with you if it can be manufactured

\*The data provided on this page is for commercial reference only, and should not be construed as an offer within the meaning of Article 66 item 1 of the Civil Code. Please contact us for an individual appraisal.

FRONT VIEW

SIDE VIEW