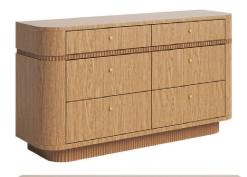

## DRAWER CHEST

GRAND CHRYSLER II

4

5

TOP VIEW

0 0

FRONT VIEW

#### DESCRIPTION:

The drawer chest is made of high quality MDF board and poplar plywood. The complete structure is finished with oak veneer and French polish. The corrugated appliqué can be veneered or varnished to any color. Drawers are opened by their handles. The brass handles can be polished or

The Grand CHRYSLER II drawer chest is an interesting addition to both extravagant and minimal interiors.