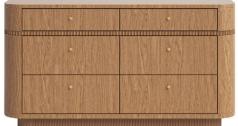

## DRAWER CHEST

GRAND CHRYSLER II

4

5

TOP VIEW

0 0

FRONT VIEW

#### DESCRIPTION:

The drawer chest is made of high quality MDF board and poplar plywood. The complete structure is finished with oak veneer and French polish. The corrugated appliqué can be veneered or varnished to any color. Drawers are opened by their handles. The brass handles can be polished or

The Grand CHRYSLER II drawer chest is an interesting addition to both extravagant and minimal interiors.