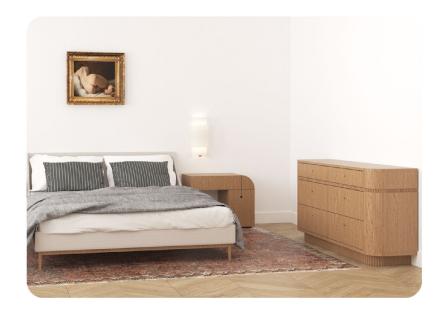

The Grand CHRYSLER II drawer chest is an interesting addition to both extravagant and minimal interiors.