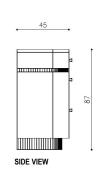

#### **AVAILABLE SIZES:**

- LxDxH: 160cm, 45cm, 87cm

\*Please provide the desired furniture size, and, within a few days, our design engineer will confirm with you if it can be manufactured

\*The data provided on this page is for commercial reference only, and should not be construed as an offer within the meaning of Article 66 item 1 of the Civil Code. Please contact us for an individual appraisal.