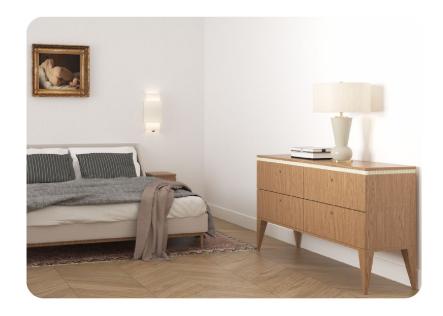

Drawers are opened by their handles. The brass handles can be polished or satin.

The Grand Coco II drawer chest is an interesting addition to both extravagant and minimal interiors.