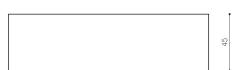

## **GRAND COCO II**

3

5

**TOP VIEW** 

## **AVAILABLE SIZES:**

- LxDxH: 160cm, 45cm, 90cm

\*Please provide the desired furniture size, and, within a few days, our design engineer will confirm with you if it can be manufactured

\*The data provided on this page is for commercial reference only, and should not be construed as an offer within the meaning of Article 66 item 1 of the Civil Code. Please contact us for an individual appraisal.