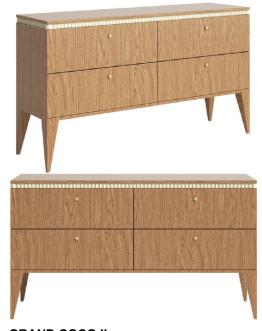

# **GRAND COCO II**

## DRAWER CHEST

## **GRAND COCO II**

3

5

**TOP VIEW** 

## **DESCRIPTION:**

The drawer chest is made of high quality MDF board and poplar plywood. The complete structure is finished with oak veneer and French polish. The corrugated appliqué can be veneered or varnished to any color.

Drawers are opened by their handles. The brass handles can be polished or satin.

The Grand Coco II drawer chest is an interesting addition to both extravagant and minimal interiors.