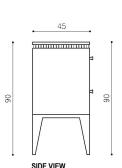

## **AVAILABLE SIZES:**

- LxDxH: 160cm, 45cm, 90cm

\*Please provide the desired furniture size, and, within a few days, our design engineer will confirm with you if it can be manufactured

\*The data provided on this page is for commercial reference only, and should not be construed as an offer within the meaning of Article 66 item 1 of the Civil Code. Please contact us for an individual appraisal.