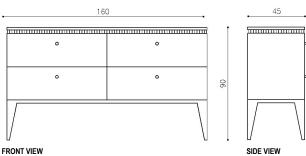

## **AVAILABLE SIZES:**

- LxDxH: 160cm, 45cm, 90cm

\*Please provide the desired furniture size, and, within a few days, our design engineer will confirm with you if it can be manufactured

\*The data provided on this page is for commercial reference only, and should not be construed as an offer within the meaning of Article 66 item 1 of the Civil Code. Please contact us for an individual appraisal.