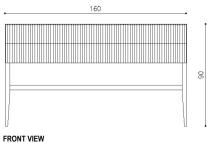

# **GRAND COCO I**

4

5

TOP VIEW

SIDE VIEW

# **AVAILABLE SIZES:**

- LxDxH: 160cm, 45cm, 90cm

\*Please provide the desired furniture size, and, within a few days, our design engineer will confirm with you if it can be manufactured

\*The data provided on this page is for commercial reference only, and should not be construed as an offer within the meaning of Article 66 item 1 of the Civil Code. Please contact us for an individual appraisal.