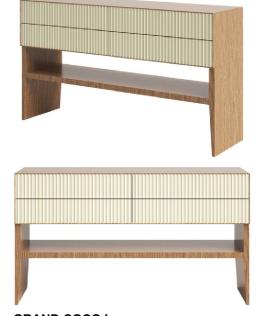

# GRAND COCO I

# DRAWER CHEST

#### **DESCRIPTION:**

The drawer chest is made of high quality MDF board and poplar plywood. The complete structure is finished with oak veneer and French polish. The fronts can be veneered or varnished to any color.

The bottom drawers are opened by pulling on an undercut. The upper drawers can be fitted with handles, or have the tip-on mechanism.

The Grand Coco I drawer chest is an interesting addition to both extravagant and minimal interiors.