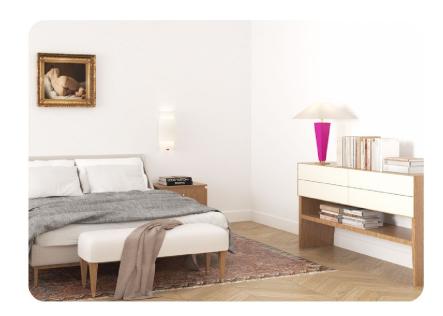

The bottom drawers are opened by pulling on an undercut. The upper drawers can be fitted with handles, or have the tip-on mechanism.

The Grand Coco I drawer chest is an interesting addition to both extravagant and minimal interiors.