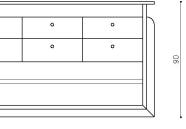

## GRAND NEW BURTON MIX

**GRAND NEW BURTON MIX** 

0

FRONT VIEW

SIDE VIEW

## DESCRIPTION:

The drawer chest is made of high quality MDF board and poplar plywood. The complete structure is finished with walnut burr veneer and French polish. This design can be finished with any veneer or varnished to any color. Drawers are opened by their handles. The brass handles can be polished or satin. The top can be made of any stone, glass or veneered board.

## AVAILABLE SIZES:

- LxDxH: 160cm, 45cm, 90cm

\*Please provide the desired furniture size, and, within a few days, our design engineer will confirm with you if it can be manufactured

\*The data provided on this page is for commercial reference only, and should not be construed as an offer within the meaning of Article 66 item 1 of the Civil Code. Please contact us for an individual appraisal.