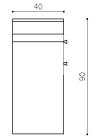

## AVAILABLE SIZES:

- LxDxH: 160cm, 45cm, 90cm

\*Please provide the desired furniture size, and, within a few days, our design engineer will confirm with you if it can be manufactured

\*The data provided on this page is for commercial reference only, and should not be construed as an offer within the meaning of Article 66 item 1 of the Civil Code. Please contact us for an individual appraisal.