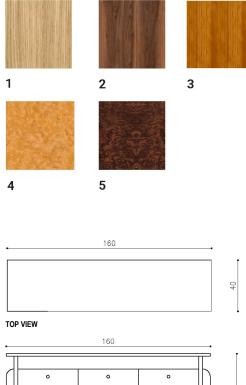

## AVAILABLE SIZES:

1-natural straight-grained oak (as illustrated) 2-American or European walnut 3-teak 4-oak burr 5-walnut burr

## AVAILABLE SIZES:

- LxDxH: 160cm, 45cm, 90cm

\*Please provide the desired furniture size, and, within a few days, our design engineer will confirm with you if it can be manufactured

\*The data provided on this page is for commercial reference only, and should not be construed as an offer within the meaning of Article 66 item 1 of the Civil Code. Please contact us for an individual appraisal.