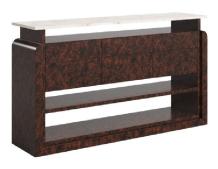

## GRAND NEW BURTON MIX

**GRAND NEW BURTON MIX** 

0

FRONT VIEW

SIDE VIEW

## DESCRIPTION:

The drawer chest is made of high quality MDF board and poplar plywood. The complete structure is finished with walnut burr veneer and French polish. This design can be finished with any veneer or varnished to any color. Drawers are opened by their handles. The brass handles can be polished or satin. The top can be made of any stone, glass or veneered board.