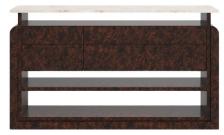

## DESCRIPTION:

The drawer chest is made of high quality MDF board and poplar plywood. The complete structure is finished with walnut burr veneer and French polish. This design can be finished with any veneer or varnished to any color. Drawers are opened by their handles. The brass handles can be polished or satin. The top can be made of any stone, glass or veneered board.