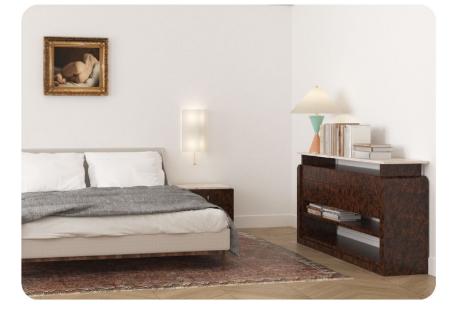

## GRAND NEW BURTON MIX









**GRAND NEW BURTON MIX** 





0

FRONT VIEW



SIDE VIEW

## DESCRIPTION:

The drawer chest is made of high quality MDF board and poplar plywood. The complete structure is finished with walnut burr veneer and French polish. This design can be finished with any veneer or varnished to any color. Drawers are opened by their handles. The brass handles can be polished or satin. The top can be made of any stone, glass or veneered board.

The Grand New Burton Mix is a perfect addition to Art Deco interiors.

## AVAILABLE SIZES:

1-natural straight-grained oak (as illustrated) 2-American or European walnut 3-teak 4-oak burr 5-walnut burr

## AVAILABLE SIZES:

- LxDxH: 160cm, 45cm, 90cm

\*Please provide the desired furniture size, and, within a few days, our design engineer will confirm with yo