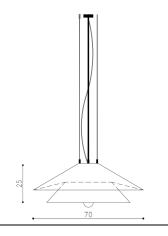

# **BEETLE**

## PENDANT LAMP





### BEETLE



honey calcite ball



pink quartz ball



#### DIMENSIONS

\* hanger length with ceiling base: 70-150cm

#### **DESCRIPTION:**

This pendant lamp consists of two shades. The bigger one has a double wall, which amplifies the light diffusion effect to create a mellow mood. In the bottom, you will find a transparent semisphere stone which creates an ornamental effect.

#### HANGER AND CABLE

The ceiling base and the steel rod and decorative cords are all black. The cable is transparent.

## LAMP SHADE:

Our fabrics of choice include linen patterns and the timeless boucle. We are, however, open to other materials. We will gladly create the lamp shade out of your own fabric.

#### NOTES:

- 3xE27
- power max 15W LED
- ingress protection rating IP20

<sup>\*</sup> The data provided on this page is for commercial reference only, and sh