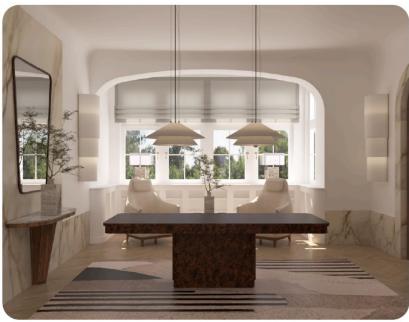

#### **DESCRIPTION:**

This pendant lamp consists of two shades. The bigger one has a double wall, which amplifies the light diffusion effect to create a mellow mood. In the bottom, you will find a transparent semisphere stone which creates an ornamental effect.

## LAMP SHADE:

Our fabrics of choice include linen patterns and the timeless boucle. We are, however, open to other materials. We will gladly create the lamp shade out of your own fabric.