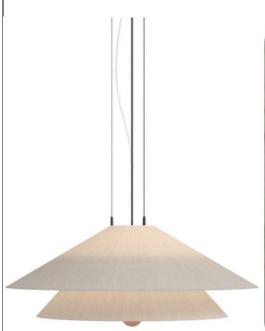

#### **DESCRIPTION:**

This pendant lamp consists of two shades. The bigger one has a double wall, which amplifies the light diffusion effect to create a mellow mood. In the bottom, you will find a transparent semisphere stone which creates an ornamental effect.

#### HANGER AND CABLE

The ceiling base and the steel rod and decorative cords are all black. The cable is transparent.