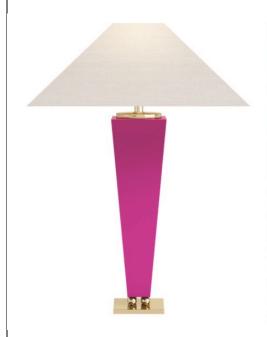

## DESCRIPTION:

The table lamp consists of a lamp base which is turned out of solid wood. The lamp can be painted to any color from the RAL or NCS palette. The further accentuate the elegant nature of this model, the lamp features varnished solid brass elements and hand made shades.

## LAMP SHADE:

There are two available shape options: cylindrical or tapered. Our fabrics of choice include linen patterns and the timeless boucle. We are, however, open to other materials. We will gladly create the lamp shade out of your own fabric.