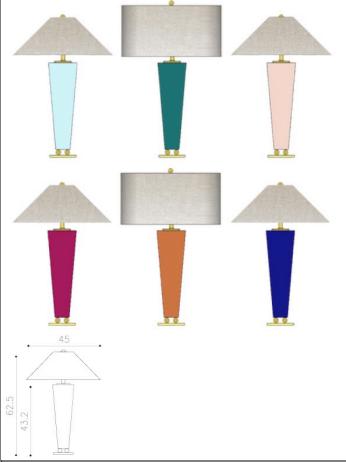

#### **AVAILABLE PAINTS:**

Every color from the RAL or NCS palette with a gloss/ French polish finish. At request, we can also provide mat or semi-mat finishing.

## LAMP SHADE:

There are two available shape options: cylindrical or tapered. Our fabrics of choice include linen patterns and the timeless boucle. We are, however, open to other materials. We will gladly create the lamp shade out of your own fabric.

#### DIMENSIONS

the final height of the lamp depends on the selected shade model

\* The data provided on this page is for commercial reference only, and should not be construed as an offer within the meaning of Article 66 item 1 of the Civil Code. Please contact us for an individual appraisal.