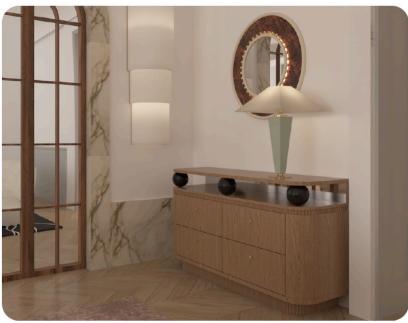

## DESCRIPTION:

The table lamp consists of a lamp base which is turned out of solid wood. The lamp can be painted to any color from the RAL or NCS palette. The further accentuate the elegant nature of this model, the lamp features varnished solid brass elements and hand made shades.

## LAMP SHADE:

There are two available shape options: cylindrical or tapered. Our fabrics of choice include linen patterns and the timeless boucle. We are, however, open to other materials. We will gladly create the lamp shade out of your own fabric.