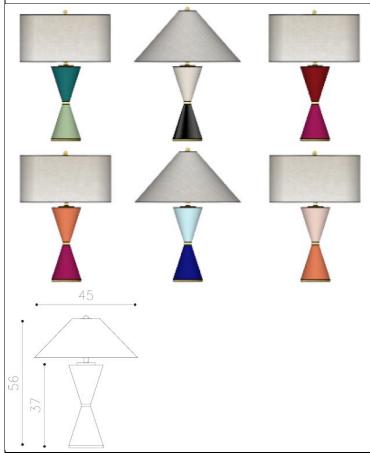

#### DIMENSIONS

\* the final height of the lamp depends on the selected shade model

### **DESCRIPTION:**

The table lamp consists of a lamp base which is turned out of solid wood. The base consists of two elements. Each of them can be painted to a different color from the RAL or NCS palette. The further accentuate the elegant nature of this model, the lamp features varnished solid brass elements and hand made shades.

#### **AVAILABLE PAINTS:**

Every color from the RAL or NCS palette with a gloss/ French polish finish. At request, we can also provide mat or semi-mat finishing.

#### LAMP SHADE:

There are two available shape options: cylindrical or tapered. Our fabrics of choice include linen patterns and the timeless boucle. We are, however, open to other materials. We will gladly create the lamp shade out of your own fabric.