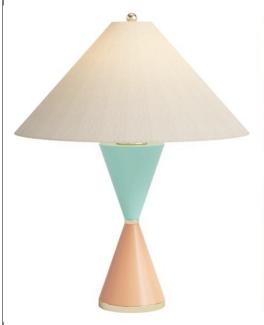

## MRS. ROBINSON

### **DESCRIPTION:**

The table lamp consists of a lamp base which is turned out of solid wood. The base consists of two elements. Each of them can be painted to a different color from the RAL or NCS palette. The further accentuate the elegant nature of this model, the lamp features varnished solid brass elements and hand made shades.

#### LAMP SHADE:

There are two available shape options: cylindrical or tapered. Our fabrics of choice include linen patterns and the timeless boucle. We are, however, open to other materials. We will gladly create the lamp shade out of your own fabric.