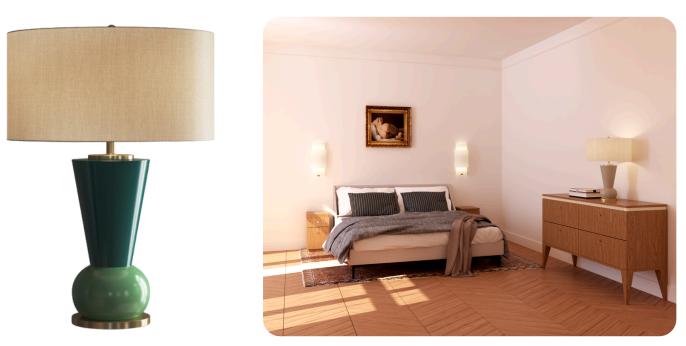

### DESCRIPTION:

The table lamp consists of a lamp base which is turned out of solid wood.

The base consists of two elements. Each of them can be painted to a different color from the RAL or NCS palette.

The further accentuate the elegant nature of this model, the lamp features varnished solid brass elements and hand made shades.

#### LAMP SHADE:

There are two available shape options: cylindrical or tapered. Our fabrics of choice include linen patterns and the timeless boucle. We are, however, open to other materials. We will gladly create the lamp shade out of your own fabric.