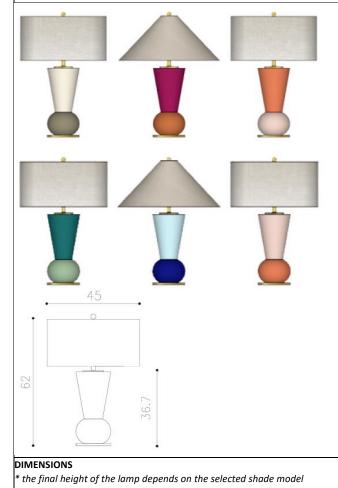

### DESCRIPTION:

The table lamp consists of a lamp base which is turned out of solid wood.

The base consists of two elements. Each of them can be painted to a different color from the RAL or NCS palette.

#### AVAILABLE PAINTS:

Every color from the RAL or NCS palette with a gloss/ French polish finish. At request, we can also provide mat or semi-mat finishing.

#### LAMP SHADE:

There are two available shape options: cylindrical or tapered. Our fabrics of choice include linen patterns and the timeless boucle. We are, however, open to other materials. We will gladly create the lamp shade out of your own fabric.