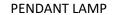

## DESCRIPTION:

This pendant lamp consists of three lamp shades, which additionally amplifies the light diffusion effect to create a mellow mood. On the underside, the eye is attracted by a brass star with a ball, which holds the milky cap.

#### HANGER AND CABLE:

The soffit and center bar are brass. The four outermost bars are black. The cable is transparent.

#### LAMP SHADE:

Our version is made of silk tape in white or ecru color. We are, however, open to other materials. We will gladly create the lamp shade out of your own fabric.