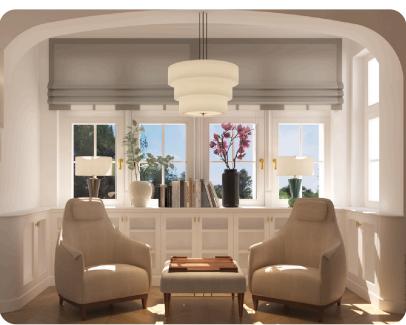

# **GRAND HOTEL CASINO Art Deco**









## DESCRIPTION:

This pendant lamp consists of three lamp shades, which additionally amplifies the light diffusion effect to create a mellow mood. On the underside, the eye is attracted by a brass star with a ball, which holds the milky cap.

#### HANGER AND CABLE:

The soffit and center bar are brass. The four outermost bars are black. The cable is transparent.

#### LAMP SHADE:

Our version is made of silk tape in white or ecru color. We are, however, open to other materials. We will gladly create the lamp shade out of your own fabric.

### NOTES:

- 3xE27
- power max 15W LED
- ingress protection rating IP20



<sup>\*</sup> The data provided on this page is for commercial reference only, and should not be construed as an offer within the meaning of Article 66 item 1 of the Civil Cod